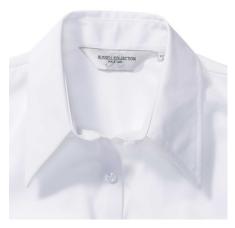

#### Specification

RUSSELL TENCEL FITTED women's short sleeve shirt. Our state-of-the-art shirt, designed for places where every detail matters.Modernly relaxed sleeve, rounded edges, triangular panel on the sides, dark pink ribbon along the neck.54% cotton / 46% Tencel Lyocell twill, 136 g / m2. Wash at 40 degrees. EASY CARE - fast-drying, easy to iron. whiteM