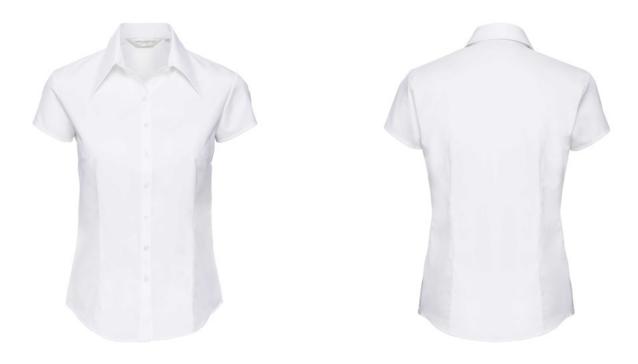

## **RUSSELL TENCEL FITTED WOMEN'S SHORT SLEEVE SHIRT**

#### Specification

RUSSELL TENCEL FITTED women's short sleeve shirt. Our state-of-the-art shirt, designed for places where every detail matters.Modernly relaxed sleeve, rounded edges, triangular panel on the sides, dark pink ribbon along the neck.54% cotton / 46% Tencel Lyocell twill, 136 g / m2. Wash at 40 degrees. EASY CARE - fast-drying, easy to iron. whiteM